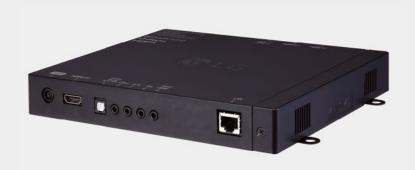

## **External Module Expansion Ready**

STB-5500 is designed for additional external module expansion. This reduces the needs of cables and connectors making easier installation and management.

| Specifications          |                                 |                         | STB-5500                                                                                                                             |
|-------------------------|---------------------------------|-------------------------|--------------------------------------------------------------------------------------------------------------------------------------|
| VIDEO                   | XD Engine                       |                         |                                                                                                                                      |
|                         | Real Cinema 24p (3:3 Pull down) |                         |                                                                                                                                      |
|                         | Output Resolution               |                         | HD (1,280x720) / 1,366 x 768 / FHD (1,920 x 1,080) / UHD (3,840 x 2,160)                                                             |
| AUDIO                   | Optical Sound Sync              |                         | • (SPDIF)                                                                                                                            |
| GENERAL<br>FEATURES     | Pro:Centric <sup>®</sup>        | Туре                    | Smart                                                                                                                                |
|                         |                                 | Data Streaming          | • (IP)                                                                                                                               |
|                         |                                 | Pro:Centric Application | PCA 3.7                                                                                                                              |
|                         |                                 | HCAP (SDK)              | GEM / Flash / HTML5                                                                                                                  |
|                         | Smart Features                  |                         | Commercial Smart Home, Web Browser, softAP, Magic Remote (Ready)                                                                     |
|                         | Connectivity                    |                         | Smart Share, Screen Share, Bluetooth Sound Sync                                                                                      |
|                         | DRM (Digital Right Management)  |                         | Pro:ldiom                                                                                                                            |
|                         | Management                      |                         | Remote Diagnostics, EzManager (for initial configuration)                                                                            |
|                         | Interactivity                   |                         | HTNG / HDMI-CEC                                                                                                                      |
|                         | RJP Interface                   |                         | RS232C, HDMI                                                                                                                         |
|                         | Advanced Setting Option         |                         | Auto Off / Auto Sleep, Motion Eye Care, Smart Energy Saving                                                                          |
| HOSPITALITY<br>FEATURES |                                 |                         | Hotel Mode, Lock Mode, IR Out, USB Cloning, One Channel Map,<br>Multi IR Code, Welcome Screen, Instant On, TV Link Interactive, SNMP |
| INTERFACE               | Front                           |                         | Power, HDMI Out, Optical Digital Audio Out, Service, AV In, IR In, Display Control, LAN Port                                         |
|                         | Rear                            |                         | HDMI (2), USB (2)                                                                                                                    |
| ACCESSORY               |                                 |                         | Adapter, Cable (HDMI, RS-232C to Phone cable, AV gender), Simple Book                                                                |
| DIMENSION<br>(Unit :mm) | W x H x D / weight (set)        |                         | 233 x 29.8 x 180.5 / 0.76kg                                                                                                          |
|                         | W x H x D / weight (Packing)    |                         | 366 x 218 x 143 / 1.89kg                                                                                                             |
| POWER<br>(Unit : Watts) | Voltage, Hz                     |                         | 100-240V, 50 / 60 Hz                                                                                                                 |
|                         | Typical                         |                         | 5.3                                                                                                                                  |
|                         | Stand-by                        |                         | 0.3 ↓                                                                                                                                |
| STANDARD<br>APPROVAL    | Safety                          |                         | СВ                                                                                                                                   |
|                         | Environment                     |                         | CE                                                                                                                                   |
|                         | Etc.                            |                         | ROHS                                                                                                                                 |