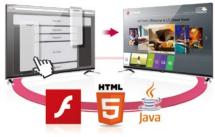

#### **Smart Content Customization**

Create your own solution along with LG's smart customization tools and content management software. With the tailored solution, hotel can elevate their brand to new levels.

#### Features

- Pro:Centric Smart SDK (HTML5, Java, Flash)
- · Pre-loaded Apps