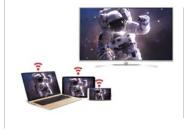

## **Smart Connectivity**

Cross display boundaries freely and without hassle. With LG Smart Share, mirroring and content sharing between TV and other smart devices are made incredibly easy and user-friendly.

#### Features

- Smart Share, Screen Share -WiFi Direct, Miracast, WiDi
- · Bluetooth Sound Sync.