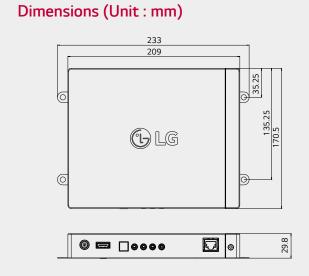

## **External Module Expansion Ready**

STB-5500 is designed for additional external module expansion. This reduces the needs of cables and connectors making easier installation and management.

| Specifications          |                                 |                         | STB-5500                                                                                                                             |
|-------------------------|---------------------------------|-------------------------|--------------------------------------------------------------------------------------------------------------------------------------|
| VIDEO                   | XD Engine                       |                         |                                                                                                                                      |
|                         | Real Cinema 24p (3:3 Pull down) |                         |                                                                                                                                      |
|                         | Output Resolution               |                         | HD (1,280x720) / 1,366 x 768 / FHD (1,920 x 1,080) / UHD (3,840 x 2,160)                                                             |
| AUDIO                   | Optical Sound Sync              |                         | • (SPDIF)                                                                                                                            |
| GENERAL<br>FEATURES     | Pro:Centric <sup>®</sup>        | Туре                    | Smart                                                                                                                                |
|                         |                                 | Data Streaming          | • (IP)                                                                                                                               |
|                         |                                 | Pro:Centric Application | PCA 3.7                                                                                                                              |
|                         |                                 | HCAP (SDK)              | GEM / Flash / HTML5                                                                                                                  |
|                         | Smart Features                  |                         | Commercial Smart Home, Web Browser, softAP, Magic Remote (Ready)                                                                     |
|                         | Connectivity                    |                         | Smart Share, Screen Share, Bluetooth Sound Sync                                                                                      |
|                         | DRM (Digital Right Management)  |                         | Pro:ldiom                                                                                                                            |
|                         | Management                      |                         | Remote Diagnostics, EzManager (for initial configuration)                                                                            |
|                         | Interactivity                   |                         | HTNG / HDMI-CEC                                                                                                                      |
|                         | RJP Interface                   |                         | RS232C, HDMI                                                                                                                         |
|                         | Advanced Setting Option         |                         | Auto Off / Auto Sleep, Motion Eye Care, Smart Energy Saving                                                                          |
| HOSPITALITY<br>FEATURES |                                 |                         | Hotel Mode, Lock Mode, IR Out, USB Cloning, One Channel Map,<br>Multi IR Code, Welcome Screen, Instant On, TV Link Interactive, SNMP |
| INTERFACE               | Front                           |                         | Power, HDMI Out, Optical Digital Audio Out, Service, AV In, IR In, Display Control, LAN Port                                         |
|                         | Rear                            |                         | HDMI (2), USB (2)                                                                                                                    |
| ACCESSORY               |                                 |                         | Adapter, Cable (HDMI, RS-232C to Phone cable, AV gender), Simple Book                                                                |
| DIMENSION<br>(Unit :mm) | W x H x D / weight (set)        |                         | 233 x 29.8 x 180.5 / 0.76kg                                                                                                          |
|                         | W x H x D / weight (Packing)    |                         | 366 x 218 x 143 / 1.89kg                                                                                                             |
| POWER<br>(Unit : Watts) | Voltage, Hz                     |                         | 100-240V, 50 / 60 Hz                                                                                                                 |
|                         | Typical                         |                         | 5.3                                                                                                                                  |
|                         | Stand-by                        |                         | 0.3 ↓                                                                                                                                |
| STANDARD<br>APPROVAL    | Safety                          |                         | СВ                                                                                                                                   |
|                         | Environment                     |                         | CE                                                                                                                                   |
|                         | Etc.                            |                         | ROHS                                                                                                                                 |