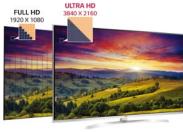

## Support ULTRA HD

The STB-5500 supports ULTRA HD video decoding and output resolution, and automatically upgrades Full HD content to ULTRA HD. With this, you can deliver clear messages and add animation on the content.