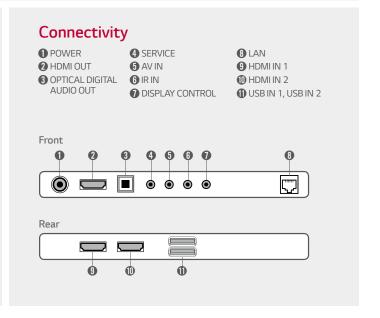

## **External Module Expansion Ready**

STB-5500 is designed for additional external module expansion. This reduces the needs of cables and connectors making easier installation and management.

| Specifications          |                                 |                         | STB-5500                                                                                                                             |
|-------------------------|---------------------------------|-------------------------|--------------------------------------------------------------------------------------------------------------------------------------|
| VIDEO                   | XD Engine                       |                         |                                                                                                                                      |
|                         | Real Cinema 24p (3:3 Pull down) |                         |                                                                                                                                      |
|                         | Output Resolution               |                         | HD (1,280x720) / 1,366 x 768 / FHD (1,920 x 1,080) / UHD (3,840 x 2,160)                                                             |
| AUDIO                   | Optical Sound Sync              |                         | • (SPDIF)                                                                                                                            |
| GENERAL<br>FEATURES     | Pro:Centric <sup>®</sup>        | Туре                    | Smart                                                                                                                                |
|                         |                                 | Data Streaming          | • (IP)                                                                                                                               |
|                         |                                 | Pro:Centric Application | PCA 3.7                                                                                                                              |
|                         |                                 | HCAP (SDK)              | GEM / Flash / HTML5                                                                                                                  |
|                         | Smart Features                  |                         | Commercial Smart Home, Web Browser, softAP, Magic Remote (Ready)                                                                     |
|                         | Connectivity                    |                         | Smart Share, Screen Share, Bluetooth Sound Sync                                                                                      |
|                         | DRM (Digital Right Management)  |                         | Pro:ldiom                                                                                                                            |
|                         | Management                      |                         | Remote Diagnostics, EzManager (for initial configuration)                                                                            |
|                         | Interactivity                   |                         | HTNG / HDMI-CEC                                                                                                                      |
|                         | RJP Interface                   |                         | RS232C, HDMI                                                                                                                         |
|                         | Advanced Setting Option         |                         | Auto Off / Auto Sleep, Motion Eye Care, Smart Energy Saving                                                                          |
| HOSPITALITY<br>FEATURES |                                 |                         | Hotel Mode, Lock Mode, IR Out, USB Cloning, One Channel Map,<br>Multi IR Code, Welcome Screen, Instant On, TV Link Interactive, SNMP |
| INTERFACE               | Front                           |                         | Power, HDMI Out, Optical Digital Audio Out, Service, AV In, IR In, Display Control, LAN Port                                         |
|                         | Rear                            |                         | HDMI (2), USB (2)                                                                                                                    |
| ACCESSORY               |                                 |                         | Adapter, Cable (HDMI, RS-232C to Phone cable, AV gender), Simple Book                                                                |
| DIMENSION<br>(Unit :mm) | W x H x D / weight (set)        |                         | 233 x 29.8 x 180.5 / 0.76kg                                                                                                          |
|                         | W x H x D / weight (Packing)    |                         | 366 x 218 x 143 / 1.89kg                                                                                                             |
| POWER<br>(Unit : Watts) | Voltage, Hz                     |                         | 100-240V, 50 / 60 Hz                                                                                                                 |
|                         | Typical                         |                         | 5.3                                                                                                                                  |
|                         | Stand-by                        |                         | 0.3 ↓                                                                                                                                |
| STANDARD<br>APPROVAL    | Safety                          |                         | СВ                                                                                                                                   |
|                         | Environment                     |                         | CE                                                                                                                                   |
|                         | Etc.                            |                         | ROHS                                                                                                                                 |